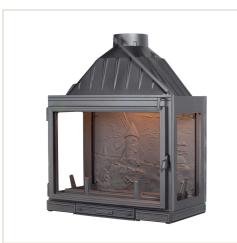

# Cast iron firebox Seguin Multivision 8000 (F0803)

Product code: Z1SEG-F0803 Brand: Array Category: Fireplaces > Cast-iron fireplaces

### About the product

Manufacturer: Country of origin: Height, mm: 1010 Width, mm: 800 Depth, mm: 520 Power (kW) to: 16 Efficiency: 72.9 Made of: Fuel type: Chimney diameter, mm: Shape of glass: Item type: Heating (cooling) area (m2) to: 160 Warranty, year: 10

#### **Description:**

• Cast-iron wood fireboxes made from noble materials from the best foundries, 7-10 mm thickness. Fireboxes are manufactured using pure cast iron only.

• the valve control system prevents the door opening when the valve is closed, this system avoids smoke spillage;