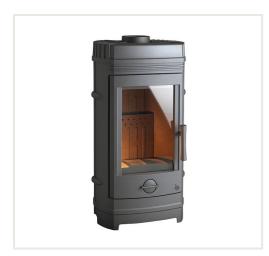

## Invicta Cassine cast iron stove, 10kW

Product code: Z4INV-6147.44

Brand: Array

Category: Wood burning stoves > Cast iron stoves

**PRICE: €930.00** 

## **Description**

The stove is manufactured from 100% cast iron.

The clean glass system slows deposit buildup on the glass. An air supply above the glass creates a protective curtain. The preheated air is propelled along the glass. It triggers combustion of gas and volatile materials, thereby protecting the glass against smoke and soot deposits.

Power modulation: 6,5 - 15kW, nominal power 10kW

Heated surface 55 - 120 m². Maximum log length 40 cm. Chimney is connected at the top.