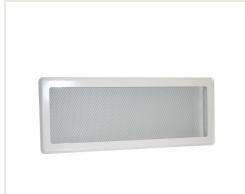

## Painted grille "Light" 195\*485/165\*455

Product code: Z6DAR-KRL5-ML-B Brand: Array Category: Fireplaces and stoves > Fireplace grille, air distribution devices

## About the product

Manufacturer: Country of origin: Height, mm: 195 Width, mm: 485 Depth, mm: 40 Made of: Color: Mounting diameter: 166 Item type: Diameter 1, mm: 456 Warranty, year: 2 Max. temperature, C: 180

## Description

Protective grid used to cover ventilation ducts. These are easy to install and remove, so these are also easy to maintain and clean. Maximum operating temperature 180  $^\circ$ C.