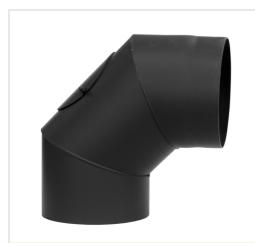

# Solid elbow 130/90' with revision

Product code: Z7DAR-KSR130/90 Brand: Array Category: Flues and chimneys > Chimneys for fireplaces and stoves

### About the product

Manufacturer: Country of origin: Height, mm: 285 Width, mm: 130 Depth, mm: 285 Made of: Color: Chimney diameter, mm: Wall thickness, mm: 2 Item type: Angle: 90 Warranty, year: 2 Max. temperature, C: 600

### Description

Chimney connection system is used for building chimney connections (connecting stove with chimney duct), it is made with mild steel sheet type DC01 (in thickness 2,0 mm). It is recommended as a smoke extraction duct from solid fuels burning devices, where the temperature can rise up to 1000°C. Maximal temperature of constant work: 600°C. Pipe elements are welded with laser technology, that guarantees highest connection quality, aesthetics and tightness.