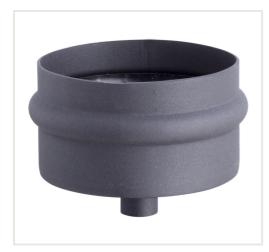

#### **Condensate vessel MS080**

Product code: Z7DAR-MS080

Brand: Array

Category: Flues and chimneys > Chimneys for fireplaces and stoves

**PRICE: €32.29** 

# About the product

Manufacturer: Country of origin: Height, mm: 65 Width, mm: 81.1 **Depth, mm:** 81.1 Made of: Color:

Chimney diameter, mm: Wall thickness, mm: 1.2

Item type: Warranty, year: 2

Max. temperature, C: 250

## **Description**

Chimney connection system is used for building chimney connections (connecting stove with chimney duct), it is made with mild steel sheet type DC01 (in thickness 1,2 mm). It is recommended as a smoke extraction duct from solid fuels burning devices, where the temperature can rise up to 600°C. Pipe elements are welded with laser technology, that guarantees highest connection quality, aesthetics and tightness.