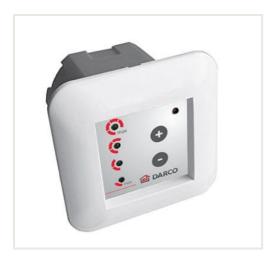

## Electric fan speed regulator RO-P, built-in

Product code: Z6DAR-RO-P

Brand: Array

Category: Fireplaces and stoves > Fireplace grille, air distribution devices

**PRICE: €96.50** 

## **Description**

The built-in speed regulator regulates the operating speed of single-phase engines, hot air regulators AN and draft generator GCK. Maximum engine power: 200 W Can be connected to a single-phase network. Adjustable from 10 to 100% of engine speed.