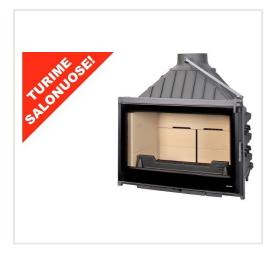

## Cast iron firebox Seguin Visio 8 Plus with double combustion system and chamotte bricks

Product code: Z1SEG-F1800PBAT

Brand: Array

Category: Fireplaces > Cast-iron fireplaces

**PRICE: €2,086.00** 

## About the product

Manufacturer: Country of origin: Height, mm: 825 Width, mm: 800 Depth, mm: 550 Power (kW) to: 11 Efficiency class: Efficiency: 77.8 Made of: Fuel type:

Chimney diameter, mm:

Shape of glass: