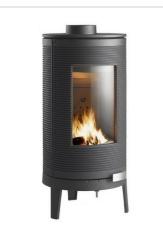

## Invicta Okino cast iron stove, 7kW

Product code: Z4INV-P610544 Brand: Array Category: Wood burning stoves > Cast iron stoves

## Description

The stove is manufactured from 100% cast iron. The clean glass system slows deposit buildup on the glass. An air supply above the glass creates a protective curtain. The preheated air is propelled along the glass. It triggers combustion of gas and volatile materials, thereby protecting the glass against smoke and soot deposits. Power modulation: 4,5 - 10,5kW, nominal power 7kW. Heated surface 40 - 85 m<sup>2</sup>. Maximum log length 34 cm. Chimney is connected at the top.