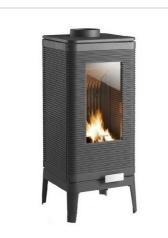

## Invicta Iwaki cast iron stove, 7kW

Product code: Z4INV-P610644 Brand: Array Category: Wood burning stoves > Cast iron stoves

## Description

The stove is manufactured from 100% cast iron. The clean glass system slows deposit buildup on the glass. An air supply above the glass creates a protective curtain. The preheated air is propelled along the glass. It triggers combustion of gas and volatile materials, thereby protecting the glass against smoke and soot deposits. Power modulation: 4,5 - 10,5kW, nominal power 7kW. Heated surface 40 - 85 m<sup>2</sup>. Maximum log length 34 cm. Chimney is connected at the top or rear.