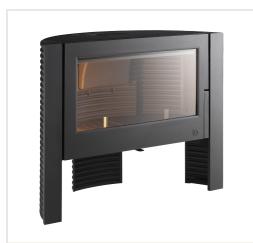

## Invicta Itaya cast iron stove, 7kW

Product code: Z4INV-P611044 Brand: Array Category: Wood burning stoves > Cast iron stoves

## About the product

Manufacturer: Country of origin: Height, mm: 846 Width, mm: 1051 Depth, mm: 431 Power (kW) to: 12 Efficiency class: Efficiency: 77 Made of: Color: **Decoration:** Fuel type: Chimney diameter, mm: Shape of glass: Heating (cooling) area (m2) to: 145 Warranty, year: 5 Purpose:

## Description

The stove is manufactured from 100% cast iron.

The clean glass system slows deposit buildup on the glass. An air supply above the glass creates a protective curtain. The preheated air is propelled along the glass. It triggers combustion of gas and volatile materials, thereby protecting the glass against smoke and soot deposits. The supplementary air intake in the back enables hydrocarbons to be destroyed at a high temperature. Complete combustion reduces pollution. Power modulation: 4,5 - 10,5kW, nominal power 7kW Heated surface 40 - 85 m<sup>2</sup> Maximum log length 34 cm. Chimney is connected at the top.