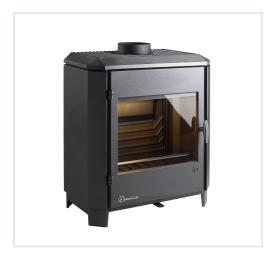

## Invicta Carolo cast iron stove, 7kW

Product code: Z4INV-P916244

Brand: Array

Category: Wood burning stoves > Cast iron stoves

## About the product

Manufacturer: Country of origin: Height, mm: 690 Width, mm: 620 Depth, mm: 439 Power (kW) to: 8 Efficiency class: Efficiency: 78.3 Made of: Color:

Decoration: Fuel type:

Chimney diameter, mm:

## **Description**

The stove is manufactured from 100% cast iron.

The clean glass system slows deposit buildup on the glass. An air supply above the glass creates a protective curtain. The preheated air is propelled along the glass. It triggers combustion of gas and volatile materials, thereby protecting the glass against smoke and soot deposits.