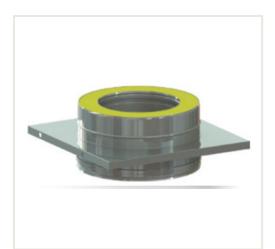

## Suspended wall support d.150/200

Product code: D2-4035-0150-000-011-V Brand: Array Category: Double wall chimneys > Nerūdijančio plieno išorė (NPNP)

## About the product

Manufacturer: Country of origin: Height, mm: 150 Width, mm: 300 Depth, mm: 300 Made of: Chimney diameter, mm: Wall thickness, mm: 0.5 Item type: Insulation thickness, mm: 25 Warranty, year: 10 Max. temperature, C: 450