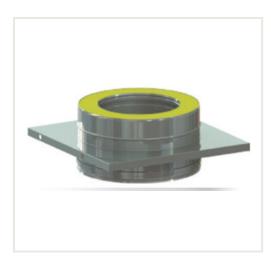

## Suspended wall support d.160/210

Product code: D2-4035-0160-000-011-V

Brand: Array

**Category:** Double wall chimneys > Nerūdijančio plieno išorė (NPNP)

**PRICE: €122.26** 

## **About the product**

Manufacturer: Country of origin: Height, mm: 150 Width, mm: 310 Depth, mm: 310 Made of:

Chimney diameter, mm: Wall thickness, mm: 0.5

Item type:

Insulation thickness, mm: 25

Warranty, year: 10 Max. temperature, C: 450