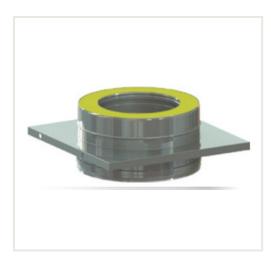

## Suspended wall support d.200/250

**Product code:** D2-4035-0200-000-011-V

Brand: Array

Category: Double wall chimneys > Nerūdijančio plieno išorė (NPNP)

**PRICE: €139.05** 

## **About the product**

Manufacturer: Country of origin: Height, mm: 150 Width, mm: 350 Depth, mm: 350 Made of:

Chimney diameter, mm: Wall thickness, mm: 0.5

Item type:

Insulation thickness, mm: 25

Warranty, year: 10 Max. temperature, C: 450