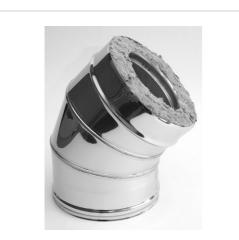

### DW elbow HeatUp d.200/250, 45'

Product code: DH-2002-0200-045-111-H Brand: Array Category: Double wall chimneys > Nerūdijančio plieno išorė (NPNP)

### About the product

Manufacturer: Country of origin: Height, mm: 288 Width, mm: 250 Depth, mm: 250 Made of: Chimney diameter, mm: Wall thickness, mm: 0.5 Item type: Angle: 45 Insulation thickness, mm: 25 Warranty, year: 5 Max. temperature, C: 450