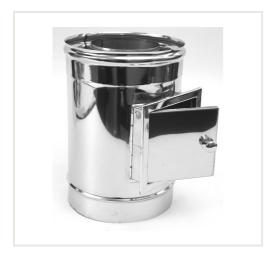

## DW double wall inspection HeatUp d.130/180

Product code: DH-1023-0130-000-111-H

Brand: Array

Category: Double wall chimneys > Nerūdijančio plieno išorė (NPNP)

**PRICE: €142.88** 

## About the product

Manufacturer: Country of origin: Height, mm: 475 Width, mm: 180 Depth, mm: 180 Made of:

Chimney diameter, mm: Wall thickness, mm: 0.5

Item type:

Insulation thickness, mm: 25

Warranty, year: 5 Max. temperature, C: 450

## **Description**

 $Double \ wall \ system \ chimney \ is \ designed \ to \ exhaust \ combustion \ products \ from \ heating \ appliances \ and \ can \ be$ installed inside or outside the house.

Working temperature: ≤ 450 °C

Condensate resistance: designed for wet operating condition

Steel: stainless steel.

Insulation:Injected mineral wool, thickness - 25 mm.