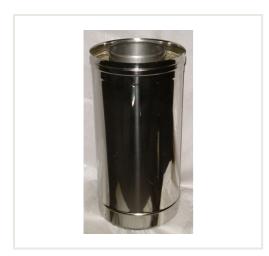

## DW double wall chimney HeatUp d.180/230, 0,5 m

Product code: DH-1001-0180-050-111-H

Brand: Array

Category: Double wall chimneys > Nerūdijančio plieno išorė (NPNP)

**PRICE: €78.13** 

## **About the product**

Manufacturer: Country of origin: Height, mm: 500 Width, mm: 230 Depth, mm: 230 Made of:

Chimney diameter, mm: Mounting diameter: 180 Wall thickness, mm: 0.5

Item type:

Diameter 1, mm: 230

Insulation thickness, mm: 25 Warranty, year: 5 Max. temperature, C: 450

## **Description**

Double wall system chimney is designed to exhaust combustion products from heating appliances and can be installed inside or outside the house.

Working temperature:  $\leq 450~^{\circ}\text{C}$ 

Condensate resistance: designed for wet operating condition

**Steel:** stainless steel.

Insulation:Injected mineral wool, thickness - 25 mm.