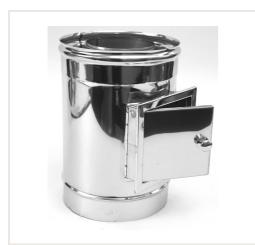

## DW double wall inspection HeatUp d.180/230

Product code: DH-1023-0180-000-111-H Brand: Array Category: Double wall chimneys > Nerūdijančio plieno išorė (NPNP)

## About the product

Manufacturer: Country of origin: Height, mm: 475 Width, mm: 230 Depth, mm: 230 Made of: Chimney diameter, mm: Mounting diameter: 180 Wall thickness, mm: 0.5 Item type: Diameter 1, mm: 230 Insulation thickness, mm: 25 Warranty, year: 5 Max. temperature, C: 450