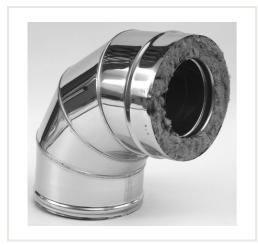

## DW elbow HeatUp d.150/200, 85'

Product code: DH-2002-0150-085-111-H

Brand: Array

Category: Double wall chimneys > Nerūdijančio plieno išorė (NPNP)

**PRICE: €103.99** 

## About the product

Manufacturer: Country of origin: Height, mm: 346 Width, mm: 200 Depth, mm: 369 Made of:

Chimney diameter, mm: Wall thickness, mm: 0.5

Item type: Angle: 85

Insulation thickness, mm: 25 Warranty, year: 5 Max. temperature, C: 450

## **Description**

Double wall system chimney is designed to exhaust combustion products from heating appliances and can be installed inside or outside the house.

Working temperature:  $\leq 450~^{\circ}\text{C}$ 

Condensate resistance: designed for wet operating condition

Steel: stainless steel.

Insulation:Injected mineral wool, thickness - 25 mm.