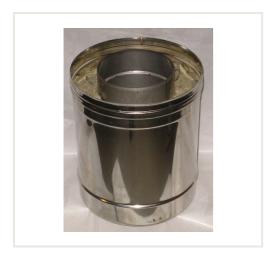

## DW double wall chimney HeatUp d.130/180, 0,25 m

Product code: DH-1001-0130-025-111-H

Brand: Array

Category: Double wall chimneys > Nerūdijančio plieno išorė (NPNP)

**PRICE: €44.96** 

## **Description**

 $Double \ wall \ system \ chimney \ is \ designed \ to \ exhaust \ combustion \ products \ from \ heating \ appliances \ and \ can \ be$ installed inside or outside the house.

Working temperature: ≤ 450 °C

Condensate resistance: designed for wet operating condition

Steel: stainless steel.

Insulation:Injected mineral wool, thickness - 25 mm.