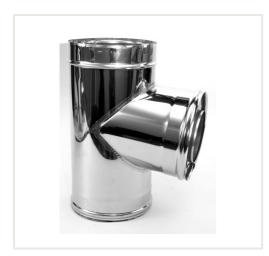

## DW double wall tee HeatUp d.180/230, 85'

**Product code:** DH-2001-0180-085-111-H

Brand: Array

Category: Double wall chimneys > Nerūdijančio plieno išorė (NPNP)

**PRICE: €160.36** 

## **About the product**

Manufacturer: Country of origin: Height, mm: 450 Width, mm: 230 Depth, mm: 311 Made of:

Chimney diameter, mm: Mounting diameter: 180 Wall thickness, mm: 0.5

Item type: Angle: 85

Diameter 1, mm: 230

Insulation thickness, mm: 25

Warranty, year: 5 Max. temperature, C: 450