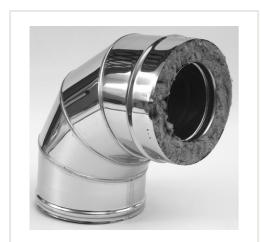

### DW elbow HeatUp d.130/180, 85'

Product code: DH-2002-0130-085-111-H Brand: Array Category: Double wall chimneys > Nerūdijančio plieno išorė (NPNP)

## About the product

Manufacturer: Country of origin: Height, mm: 278 Width, mm: 180 Depth, mm: 328 Made of: Chimney diameter, mm: Wall thickness, mm: 0.5 Item type: Angle: 85 Insulation thickness, mm: 25 Warranty, year: 5 Max. temperature, C: 450