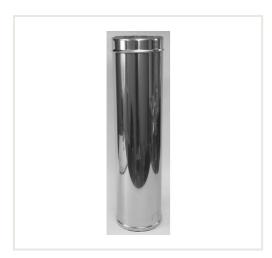

## DW double wall chimney HeatUp d.150/200, 1 m

Product code: DH-1001-0150-100-111-H

Brand: Array

Category: Double wall chimneys > Nerūdijančio plieno išorė (NPNP)

**PRICE: €99.93** 

## **Description**

 $Double \ wall \ system \ chimney \ is \ designed \ to \ exhaust \ combustion \ products \ from \ heating \ appliances \ and \ can \ be$ installed inside or outside the house.

Working temperature: ≤ 450 °C

Condensate resistance: designed for wet operating condition

Steel: stainless steel.

Insulation:Injected mineral wool, thickness - 25 mm.