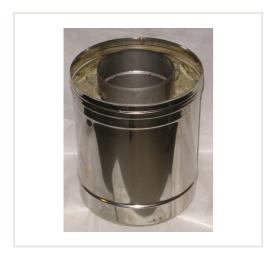

## DW double wall chimney HeatUp d.200/250, 0,25 m

Product code: DH-1001-0200-025-111-H

Brand: Array

Category: Double wall chimneys > Nerūdijančio plieno išorė (NPNP)

**PRICE: €54.90** 

## About the product

Manufacturer: Country of origin: Height, mm: 250 **Width, mm:** 250 Depth, mm: 250 Made of:

Chimney diameter, mm: Wall thickness, mm: 0.5

Item type:

Insulation thickness, mm: 25

Warranty, year: 5 Max. temperature, C: 450

## **Description**

 $Double \ wall \ system \ chimney \ is \ designed \ to \ exhaust \ combustion \ products \ from \ heating \ appliances \ and \ can \ be$ installed inside or outside the house.

Working temperature: ≤ 450 °C

Condensate resistance: designed for wet operating condition

Steel: stainless steel.

Insulation:Injected mineral wool, thickness - 25 mm.