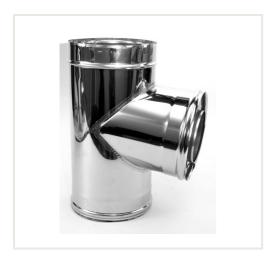

## DW double wall tee HeatUp d.150/200, 85'

**Product code:** DH-2001-0150-085-111-H

Brand: Array

Category: Double wall chimneys > Nerūdijančio plieno išorė (NPNP)

**PRICE: €139.53** 

## About the product

Manufacturer: Country of origin: Height, mm: 422 Width, mm: 200 Depth, mm: 279 Made of:

Chimney diameter, mm: Wall thickness, mm: 0.5

Item type: Angle: 85

Insulation thickness, mm: 25 Warranty, year: 5 Max. temperature, C: 450

## **Description**

Double wall system chimney is designed to exhaust combustion products from heating appliances and can be installed inside or outside the house.

Working temperature:  $\leq 450~^{\circ}\text{C}$ 

Condensate resistance: designed for wet operating condition

Steel: stainless steel.

Insulation:Injected mineral wool, thickness - 25 mm.