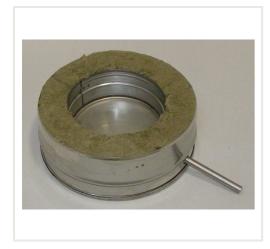

## DW double wall drain plug lateral d.180/230

**Product code:** DH-3005-0180-000-111-H

Brand: Array

Category: Double wall chimneys > Nerūdijančio plieno išorė (NPNP)

## **About the product**

Manufacturer: Country of origin: Height, mm: 125 Width, mm: 230 Depth, mm: 230 Made of:

Chimney diameter, mm: Mounting diameter: 180 Wall thickness, mm: 0.5

Item type:

Diameter 1, mm: 230

Insulation thickness, mm: 25 Warranty, year: 5 Max. temperature, C: 450

## **Description**

Double wall system chimney is designed to exhaust combustion products from heating appliances and can be installed inside or outside the house.

Working temperature:  $\leq 450~^{\circ}\text{C}$ 

Condensate resistance: designed for wet operating condition

**Steel:** stainless steel.

Insulation:Injected mineral wool, thickness - 25 mm.