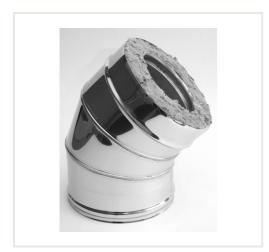

## DW elbow HeatUp d.150/200, 45'

Product code: DH-2002-0150-045-111-H

Brand: Array

**Category:** Double wall chimneys > Nerūdijančio plieno išorė (NPNP)

## About the product

Manufacturer: Country of origin: Height, mm: 270 Width, mm: 200 Depth, mm: 200 Made of:

Chimney diameter, mm: Wall thickness, mm: 0.5

Item type: Angle: 45

Insulation thickness, mm: 25 Warranty, year: 5 Max. temperature, C: 450

## **Description**

Double wall system chimney is designed to exhaust combustion products from heating appliances and can be installed inside or outside the house.

Working temperature:  $\leq 450~^{\circ}\text{C}$ 

Condensate resistance: designed for wet operating condition

Steel: stainless steel.

Insulation:Injected mineral wool, thickness - 25 mm.