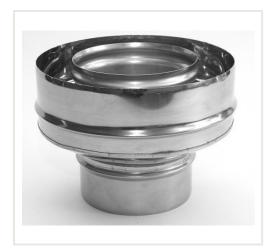

## DW bottom cover HeatUp d.150/200

Product code: DH-3002-0150-000-111-H

Brand: Array

Category: Double wall chimneys > Nerūdijančio plieno išorė (NPNP)

**PRICE: €47.60** 

## About the product

Manufacturer: Country of origin: Height, mm: 190 Width, mm: 200 Depth, mm: 200 Made of:

Chimney diameter, mm: Wall thickness, mm: 0.5

Item type:

Insulation thickness, mm: 25

Warranty, year: 5 Max. temperature, C: 450