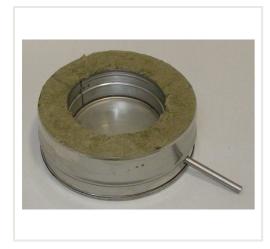

## DW double wall drain plug lateral d.130/180

Product code: DH-3005-0130-000-111-H

Brand: Array

Category: Double wall chimneys > Nerūdijančio plieno išorė (NPNP)

**PRICE: €44.10** 

## About the product

Manufacturer: Country of origin: Height, mm: 125 Width, mm: 180 Depth, mm: 180 Made of:

Chimney diameter, mm: Wall thickness, mm: 0.5

Item type:

Insulation thickness, mm: 25

Warranty, year: 5 Max. temperature, C: 450