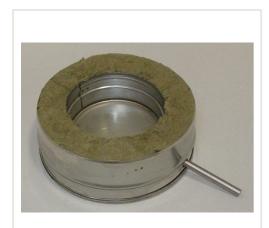

## DW Double wall drain plug lateral d.150/200

Product code: DH-3005-0150-000-111-H Brand: Array Category: Double wall chimneys > Nerūdijančio plieno išorė (NPNP)

## About the product

Manufacturer: Country of origin: Height, mm: 125 Width, mm: 200 Depth, mm: 200 Made of: Chimney diameter, mm: Wall thickness, mm: 0.5 Item type: Insulation thickness, mm: 25 Warranty, year: 5 Max. temperature, C: 450

## Description

Double wall system chimney is designed to exhaust combustion products from heating appliances and can be installed inside or outside the house.

Working temperature: ≤ 450 °C

Condensate resistance: designed for wet operating condition

Steel: stainless steel.

Insulation: Injected mineral wool, thickness - 25 mm.