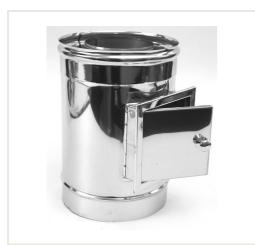

## DW Double wall inspection d.200/250

Product code: D2-1003-0200-000-011-V Brand: Array Category: Double wall chimneys > Nerūdijančio plieno išorė (NPNP)

## About the product

Manufacturer: Country of origin: Height, mm: 430 Width, mm: 250 Depth, mm: 300 Made of: Chimney diameter, mm: Wall thickness, mm: 0.5 Item type: Insulation thickness, mm: 25 Warranty, year: 10 Max. temperature, C: 450