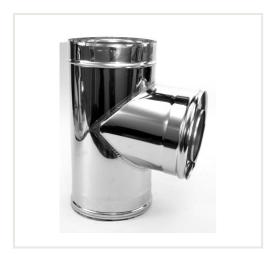

## DW Double wall tee d.150/200 85'

Product code: D2-2001-0150-085-011-V

Brand: Array

Category: Double wall chimneys > Nerūdijančio plieno išorė (NPNP)

**PRICE: €175.68** 

## About the product

Manufacturer: Country of origin: Height, mm: 470 Width, mm: 200 Depth, mm: 279 Made of:

Chimney diameter, mm: Wall thickness, mm: 0.5

Item type: Angle: 85

Insulation thickness, mm: 25 Warranty, year: 10 Max. temperature, C: 450