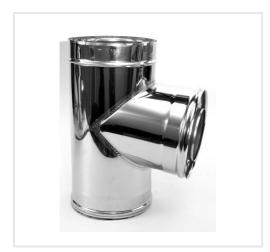

## DW Double wall tee d.180/230 85'

Product code: D2-2001-0180-085-011-V

Brand: Array

Category: Double wall chimneys > Nerūdijančio plieno išorė (NPNP)

**PRICE: €205.47** 

## About the product

Manufacturer: Country of origin: Height, mm: 500 Width, mm: 230 Depth, mm: 311 Made of:

Chimney diameter, mm: Wall thickness, mm: 0.5

Item type: Angle: 85

Insulation thickness, mm: 25 Warranty, year: 10 Max. temperature, C: 450