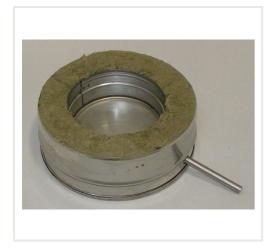

## DW Double wall drain plug lateral d.130

Product code: D2-3005-0130-000-011-V

Brand: Array

**Category:** Double wall chimneys > Nerūdijančio plieno išorė (NPNP)

**PRICE: €48.68** 

## **About the product**

Manufacturer: Country of origin: Height, mm: 125 Width, mm: 180 Depth, mm: 180 Made of:

Chimney diameter, mm: Wall thickness, mm: 0.5

Item type:

Insulation thickness, mm: 25

Warranty, year: 10 Max. temperature, C: 450

Steel: Inner pipe: stainless steel EN 1.4404. Outer pipe: stainless steel EN 1.4301

Insulation:Injected mineral wool, thickness - 25 mm.