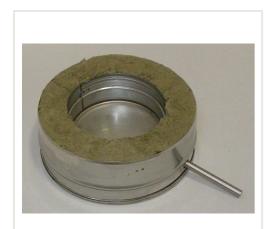

## DW Double wall drain plug lateral d.150

Product code: D2-3005-0150-000-011-V Brand: Array Category: Double wall chimneys > Nerūdijančio plieno išorė (NPNP)

## About the product

Manufacturer: Country of origin: Height, mm: 125 Width, mm: 200 Depth, mm: 200 Made of: Chimney diameter, mm: Wall thickness, mm: 0.5 Item type: Insulation thickness, mm: 25 Warranty, year: 10 Max. temperature, C: 450