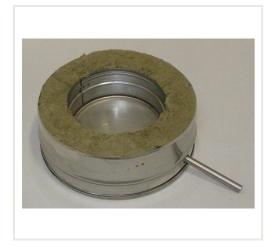

## DW Double wall drain plug lateral d.180

Product code: D2-3005-0180-000-011-V

Brand: Array

Category: Double wall chimneys > Nerūdijančio plieno išorė (NPNP)

**PRICE: €59.74** 

## **About the product**

Manufacturer: Country of origin: Height, mm: 125 Width, mm: 230 Depth, mm: 230 Made of:

Chimney diameter, mm: Wall thickness, mm: 0.5

Item type:

Insulation thickness, mm: 25

Warranty, year: 10 Max. temperature, C: 450