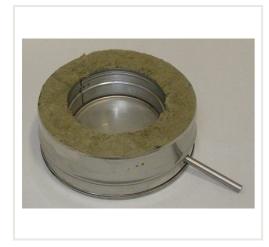

## DW Double wall drain plug lateral d.200

Product code: D2-3005-0200-000-011-V

Brand: Array

Category: Double wall chimneys > Nerūdijančio plieno išorė (NPNP)

**PRICE: €64.44** 

## **About the product**

Manufacturer: Country of origin: Height, mm: 125 Width, mm: 250 Depth, mm: 250 Made of:

Chimney diameter, mm: Wall thickness, mm: 0.5

Item type:

Insulation thickness, mm: 25

Warranty, year: 10 Max. temperature, C: 450

## **Description**

Double wall system chimney is designed to exhaust combustion products from heating appliances and can be installed inside or outside the house.

Working temperature: ≤ 450 °C

Condensate resistance: designed for wet operating condition

Steel: Inner pipe: stainless steel EN 1.4404. Outer pipe: stainless steel EN 1.4301

Insulation:Injected mineral wool, thickness - 25 mm.