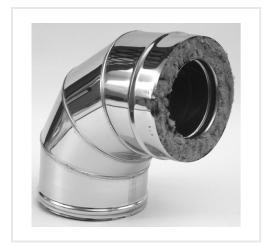

## DW Double wall elbow 85' d.150/200

Product code: D2-2002-0150-085-011-V

Brand: Array

Category: Double wall chimneys > Nerūdijančio plieno išorė (NPNP)

**PRICE: €129.91** 

## About the product

Manufacturer: Country of origin: Height, mm: 296 Width, mm: 200 Depth, mm: 369 Made of:

Chimney diameter, mm: Wall thickness, mm: 0.5

Item type: Angle: 85

Insulation thickness, mm: 25 Warranty, year: 10 Max. temperature, C: 450

## **Description**

Double wall system chimney is designed to exhaust combustion products from heating appliances and can be installed inside or outside the house.

Working temperature:  $\leq 450~^{\circ}\text{C}$ 

Condensate resistance: designed for wet operating condition

**Steel:** Inner pipe: stainless steel EN 1.4404. Outer pipe: stainless steel EN 1.4301

**Insulation:**Injected mineral wool, thickness – 25 mm.