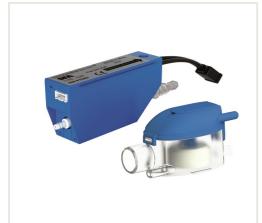

## **Clim Mini pump**

Product code: W9SFA-CLIM-MINI Brand: Array Category: Ventilation and air-conditioning > Mounting materials for air conditioners

## About the product

Manufacturer: Country of origin: Height, mm: 48.5 Width, mm: 104 Depth, mm: 27.5 Made of: Color: Electr. power (W) to: 0.02 Item type: Warranty, year: 2

## Description

Clim mini is designed to expel the condensate from air conditioning units. Maximum horizontal discharge: 60 m. Maximum vertical discharge: 6 m. Maximum flow rate: 151/h. Inlet diameter 16 mm. Outlet diameter 8-10 mm. Maximum incoming water temperature: 35°C